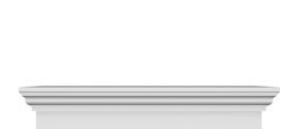

- Comes factory primed and ready to paint
- Easily install it with fully bonded adhesive or nails
- Perfect for exterior and interior applications
- Composed of high-density polyurethane, making it a durable yet lightweight product
- Impervious to natural elements
- Customize with keystones, pilasters and pediments for an extraordinary look
- This product qualifies for our Lowest Price Guarantee
- Order now and get our 30 day Price Protection

## **DESCRIPTION**

Remodelers, builders, and homeowners looking to enhance their next project by adding more curb appeal to the exterior of a home should consider crossheads. Crossheads are large casings that are typically placed at the top of a window, doorway or large entryway. Made of lightweight, yet durable high-density polyurethane, crossheads are easy for anyone to install. Feel free to choose from an amazing selection of sizes and style that will suit your project needs.