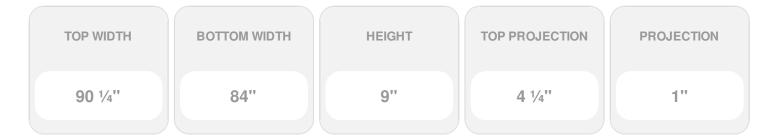

Item #: CRH09X84 List Price: \$119.88 **\$86.87** (EACH) Save \$33.01 (27%)

Usually ships in 3-5 business days