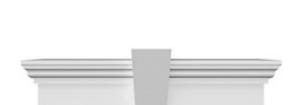

## **DESCRIPTION**

Keystone adds 2 1/2"H to the crosshead height for an overall height of 11 1/2"H

Remodelers, builders, and homeowners looking to enhance their next project by adding more curb appeal to the exterior of a home should consider crossheads. Crossheads are large casings that are typically placed at the top of a window, doorway or large entryway. Made of lightweight, yet durable high-density polyurethane, crossheads are easy for anyone to install. Feel free to choose from an amazing selection of sizes and style that will suit your project needs.