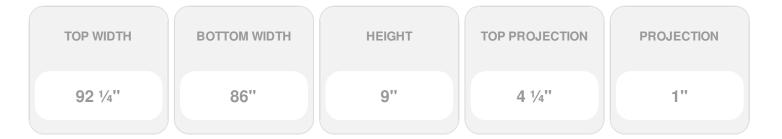

## **DESCRIPTION**

Keystone adds 2 1/2"H to the crosshead height for an overall height of 11 1/2"H

Remodelers, builders, and homeowners looking to enhance their next project by adding more curb appeal to the exterior of a home should consider crossheads. Crossheads are large casings that are typically placed at the top of a window, doorway or large entryway. Made of lightweight, yet durable high-density polyurethane, crossheads are easy for anyone to install. Feel free to choose from an amazing selection of sizes and style that will suit your project needs.