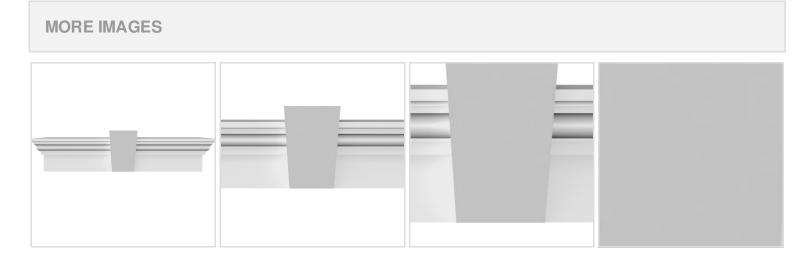

## **DESCRIPTION**

Keystone adds 2 1/2"H to the crosshead height for an overall height of 11 1/2"H

Remodelers, builders, and homeowners looking to enhance their next project by adding more curb appeal to the exterior of a home should consider crossheads. Crossheads are large casings that are typically placed at the top of a window, doorway or large entryway. Made of lightweight, yet durable high-density polyurethane, crossheads are easy for anyone to install. Feel free to choose from an amazing selection of sizes and style that will suit your project needs.