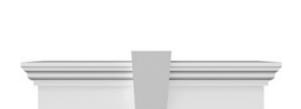

## **DESCRIPTION**

Keystone adds 2 1/2"H to the crosshead height for an overall height of 11 1/2"H

Remodelers, builders, and homeowners looking to enhance their next project by adding more curb appeal to the exterior of a home should consider crossheads. Crossheads are large casings that are typically placed at the top of a window, doorway or large entryway. Made of lightweight, yet durable high-density polyurethane, crossheads are easy for anyone to install. Feel free to choose from an amazing selection of sizes and style that will suit your project needs.