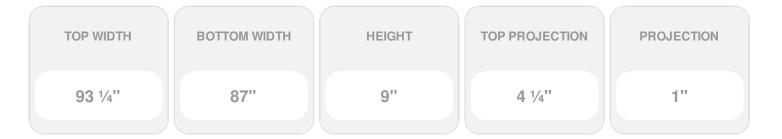

## **DESCRIPTION**

Keystone adds 2 1/2"H to the crosshead height for an overall height of 11 1/2"H

Remodelers, builders, and homeowners looking to enhance their next project by adding more curb appeal to the exterior of a home should consider crossheads. Crossheads are large casings that are typically placed at the top of a window, doorway or large entryway. Made of lightweight, yet durable high-density polyurethane, crossheads are easy for anyone to install. Feel free to choose from an amazing selection of sizes and style that will suit your project needs.