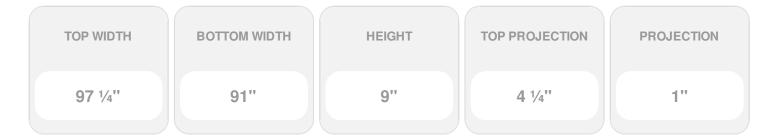

## **DESCRIPTION**

Remodelers, builders, and homeowners looking to enhance their next project by adding more curb appeal to the exterior of a home should consider crossheads. Crossheads are large casings that are typically placed at the top of a window, doorway or large entryway. Made of lightweight, yet durable high-density polyurethane, crossheads are easy for anyone to install. Feel free to choose from an amazing selection of sizes and style that will suit your project needs.