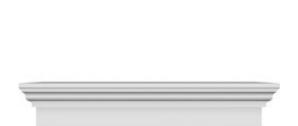

## **DESCRIPTION**

Remodelers, builders, and homeowners looking to enhance their next project by adding more curb appeal to the exterior of a home should consider crossheads. Crossheads are large casings that are typically placed at the top of a window, doorway or large entryway. Made of lightweight, yet durable high-density polyurethane, crossheads are easy for anyone to install. Feel free to choose from an amazing selection of sizes and style that will suit your project needs.