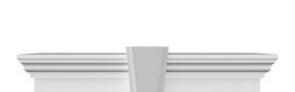

## **DESCRIPTION**

Keystone adds 2 1/2"H to the crosshead height for an overall height of 11 1/2"H

Remodelers, builders, and homeowners looking to enhance their next project by adding more curb appeal to the exterior of a home should consider crossheads. Crossheads are large casings that are typically placed at the top of a window, doorway or large entryway. Made of lightweight, yet durable high-density polyurethane, crossheads are easy for anyone to install. Feel free to choose from an amazing selection of sizes and style that will suit your project needs.