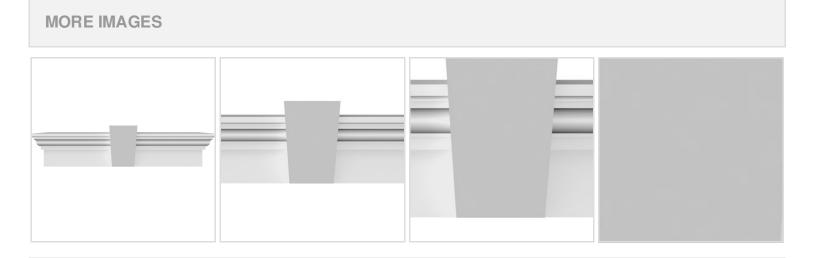

## **DESCRIPTION**

Keystone adds 2 1/2"H to the crosshead height for an overall height of 11 1/2"H

Remodelers, builders, and homeowners looking to enhance their next project by adding more curb appeal to the exterior of a home should consider crossheads. Crossheads are large casings that are typically placed at the top of a window, doorway or large entryway. Made of lightweight, yet durable high-density polyurethane, crossheads are easy for anyone to install. Feel free to choose from an amazing selection of sizes and style that will suit your project needs.