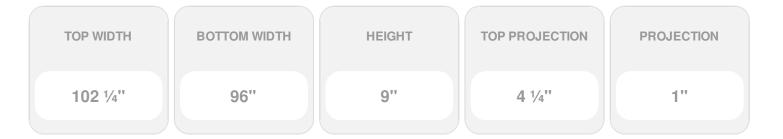

## **DESCRIPTION**

Remodelers, builders, and homeowners looking to enhance their next project by adding more curb appeal to the exterior of a home should consider crossheads. Crossheads are large casings that are typically placed at the top of a window, doorway or large entryway. Made of lightweight, yet durable high-density polyurethane, crossheads are easy for anyone to install. Feel free to choose from an amazing selection of sizes and style that will suit your project needs.