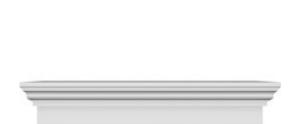

## **DESCRIPTION**

Remodelers, builders, and homeowners looking to enhance their next project by adding more curb appeal to the exterior of a home should consider crossheads. Crossheads are large casings that are typically placed at the top of a window, doorway or large entryway. Made of lightweight, yet durable high-density polyurethane, crossheads are easy for anyone to install. Feel free to choose from an amazing selection of sizes and style that will suit your project needs.