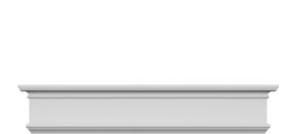

## **DESCRIPTION**

Remodelers, builders, and homeowners looking to enhance their next project by adding more curb appeal to the exterior of a home should consider crossheads. Crossheads are large casings that are typically placed at the top of a window, doorway or large entryway. Made of lightweight, yet durable high-density polyurethane, crossheads are easy for anyone to install. Feel free to choose from an amazing selection of sizes and style that will suit your project needs.