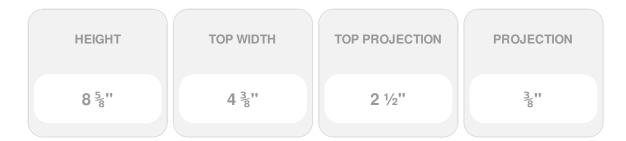

- Comes factory primed and ready to paint
- Easily install it with fully bonded adhesive or nails
- Perfect for exterior and interior applications
- Composed of high-density polyurethane, making it a durable yet lightweight product
- Impervious to natural elements
- Customize with keystones, pilasters and pediments for an extraordinary look
- This product qualifies for our Lowest Price Guarantee
- Order now and get our 30 day Price Protection

Item #: CRH09XBE List Price: \$0.00 **\$0.00** (EACH) Save \$0.00 (27%)

Usually ships in 7-10 business days





## **DESCRIPTION**

Remodelers, builders, and homeowners looking to enhance their next project by adding more curb appeal to the exterior of a home should consider crossheads. Crossheads are large casings that are typically placed at the top of a window, doorway or large entryway. Made of lightweight, yet durable high-density polyurethane, crossheads are easy for anyone to install. Feel free to choose from an amazing selection of sizes and style that will suit your project needs.

Order online at: http://www.architecturaldepot.com/CRH09XBE.html

Date Printed: 04/18/2024 - 3:03 pm