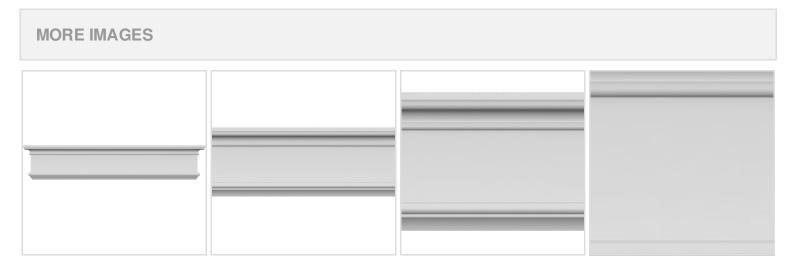

## **DESCRIPTION**

Remodelers, builders, and homeowners looking to enhance their next project by adding more curb appeal to the exterior of a home should consider crossheads. Crossheads are large casings that are typically placed at the top of a window, doorway or large entryway. Made of lightweight, yet durable high-density polyurethane, crossheads are easy for anyone to install. Feel free to choose from an amazing selection of sizes and style that will suit your project needs.