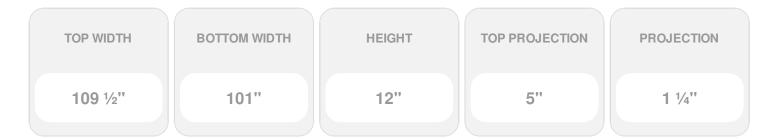

- Comes factory primed and ready to paint
- Easily install it with fully bonded adhesive or nails
- Perfect for exterior and interior applications
- Composed of high-density polyurethane, making it a durable yet lightweight product
- Impervious to natural elements
- Customize with keystones, pilasters and pediments for an extraordinary look
- This product qualifies for our Lowest Price Guarantee
- Order now and get our 30 day Price Protection

## **DESCRIPTION**

Remodelers, builders, and homeowners looking to enhance their next project by adding more curb appeal to the exterior of a home should consider crossheads. Crossheads are large casings that are typically placed at the top of a window, doorway or large entryway. Made of lightweight, yet durable high-density polyurethane, crossheads are easy for anyone to install. Feel free to choose from an amazing selection of sizes and style that will suit your project needs.