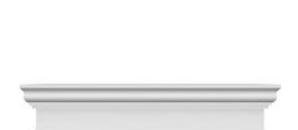

## **DESCRIPTION**

Remodelers, builders, and homeowners looking to enhance their next project by adding more curb appeal to the exterior of a home should consider crossheads. Crossheads are large casings that are typically placed at the top of a window, doorway or large entryway. Made of lightweight, yet durable high-density polyurethane, crossheads are easy for anyone to install. Feel free to choose from an amazing selection of sizes and style that will suit your project needs.