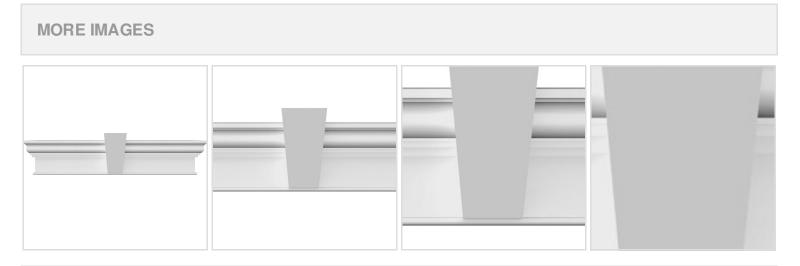

## **DESCRIPTION**

Keystone adds 1 1/2"H to the crosshead height for an overall height of 13 1/2"H

Remodelers, builders, and homeowners looking to enhance their next project by adding more curb appeal to the exterior of a home should consider crossheads. Crossheads are large casings that are typically placed at the top of a window, doorway or large entryway. Made of lightweight, yet durable high-density polyurethane, crossheads are easy for anyone to install. Feel free to choose from an amazing selection of sizes and style that will suit your project needs.