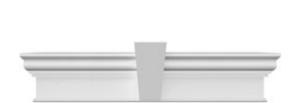

## **DESCRIPTION**

Keystone adds 1 1/2"H to the crosshead height for an overall height of 13 1/2"H

Remodelers, builders, and homeowners looking to enhance their next project by adding more curb appeal to the exterior of a home should consider crossheads. Crossheads are large casings that are typically placed at the top of a window, doorway or large entryway. Made of lightweight, yet durable high-density polyurethane, crossheads are easy for anyone to install. Feel free to choose from an amazing selection of sizes and style that will suit your project needs.