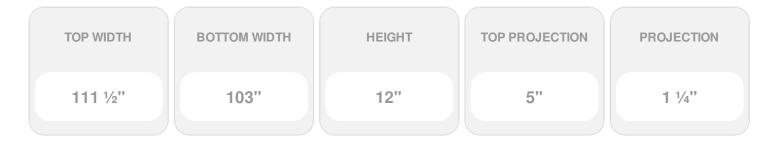

## **DESCRIPTION**

Keystone adds 1 1/2"H to the crosshead height for an overall height of 13 1/2"H

Remodelers, builders, and homeowners looking to enhance their next project by adding more curb appeal to the exterior of a home should consider crossheads. Crossheads are large casings that are typically placed at the top of a window, doorway or large entryway. Made of lightweight, yet durable high-density polyurethane, crossheads are easy for anyone to install. Feel free to choose from an amazing selection of sizes and style that will suit your project needs.