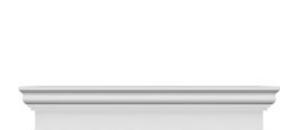

## **DESCRIPTION**

Remodelers, builders, and homeowners looking to enhance their next project by adding more curb appeal to the exterior of a home should consider crossheads. Crossheads are large casings that are typically placed at the top of a window, doorway or large entryway. Made of lightweight, yet durable high-density polyurethane, crossheads are easy for anyone to install. Feel free to choose from an amazing selection of sizes and style that will suit your project needs.