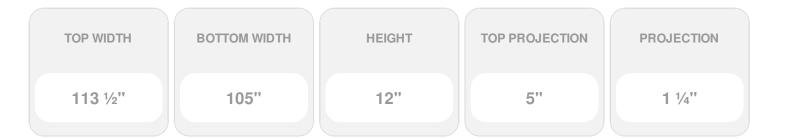

Item #: CRH12X105 List Price: \$214.66 **\$155.55** (EACH) Save \$59.11 (27%)

Usually ships in 3-5 business days