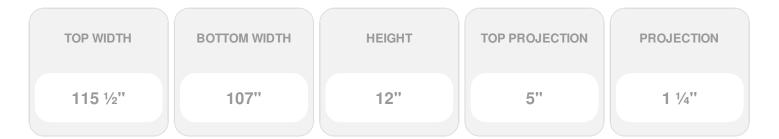

Item #: CRH12X107 List Price: \$218.41 **\$158.27** (EACH) Save \$60.14 (27%)

Usually ships in 3-5 business days