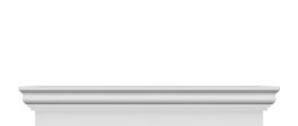

## **DESCRIPTION**

Remodelers, builders, and homeowners looking to enhance their next project by adding more curb appeal to the exterior of a home should consider crossheads. Crossheads are large casings that are typically placed at the top of a window, doorway or large entryway. Made of lightweight, yet durable high-density polyurethane, crossheads are easy for anyone to install. Feel free to choose from an amazing selection of sizes and style that will suit your project needs.