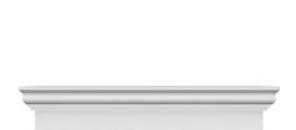

## **DESCRIPTION**

Remodelers, builders, and homeowners looking to enhance their next project by adding more curb appeal to the exterior of a home should consider crossheads. Crossheads are large casings that are typically placed at the top of a window, doorway or large entryway. Made of lightweight, yet durable high-density polyurethane, crossheads are easy for anyone to install. Feel free to choose from an amazing selection of sizes and style that will suit your project needs.