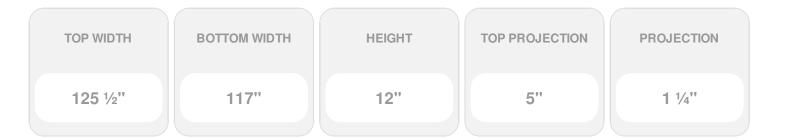

- Comes factory primed and ready to paint
- Easily install it with fully bonded adhesive or nails
- Perfect for exterior and interior applications
- Composed of high-density polyurethane, making it a durable yet lightweight product
- Impervious to natural elements
- Customize with keystones, pilasters and pediments for an extraordinary look
- This product qualifies for our Lowest Price Guarantee
- Order now and get our 30 day Price Protection

## **DESCRIPTION**

Remodelers, builders, and homeowners looking to enhance their next project by adding more curb appeal to the exterior of a home should consider crossheads. Crossheads are large casings that are typically placed at the top of a window, doorway or large entryway. Made of lightweight, yet durable high-density polyurethane, crossheads are easy for anyone to install. Feel free to choose from an amazing selection of sizes and style that will suit your project needs.