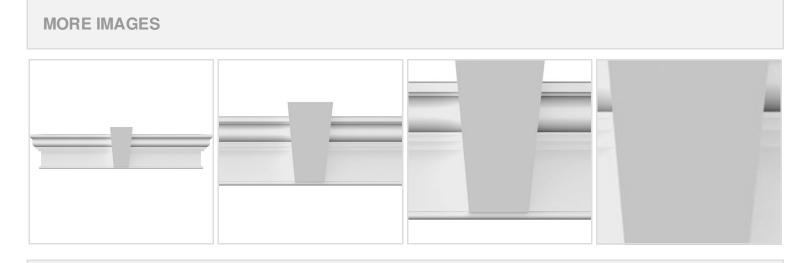

## **DESCRIPTION**

Keystone adds 1 1/2"H to the crosshead height for an overall height of 13 1/2"H

Remodelers, builders, and homeowners looking to enhance their next project by adding more curb appeal to the exterior of a home should consider crossheads. Crossheads are large casings that are typically placed at the top of a window, doorway or large entryway. Made of lightweight, yet durable high-density polyurethane, crossheads are easy for anyone to install. Feel free to choose from an amazing selection of sizes and style that will suit your project needs.