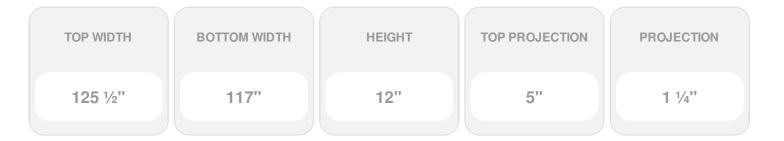

Item #: CRH12X117KF List Price: \$323.87 **\$234.69** (EACH) Save \$89.18 (27%)

Usually ships in 3-5 business days