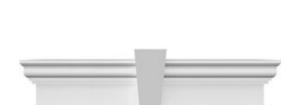

## **DESCRIPTION**

Keystone adds 1 1/2"H to the crosshead height for an overall height of 13 1/2"H

Remodelers, builders, and homeowners looking to enhance their next project by adding more curb appeal to the exterior of a home should consider crossheads. Crossheads are large casings that are typically placed at the top of a window, doorway or large entryway. Made of lightweight, yet durable high-density polyurethane, crossheads are easy for anyone to install. Feel free to choose from an amazing selection of sizes and style that will suit your project needs.