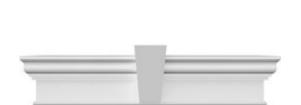

## **DESCRIPTION**

Keystone adds 1 1/2"H to the crosshead height for an overall height of 13 1/2"H

Remodelers, builders, and homeowners looking to enhance their next project by adding more curb appeal to the exterior of a home should consider crossheads. Crossheads are large casings that are typically placed at the top of a window, doorway or large entryway. Made of lightweight, yet durable high-density polyurethane, crossheads are easy for anyone to install. Feel free to choose from an amazing selection of sizes and style that will suit your project needs.