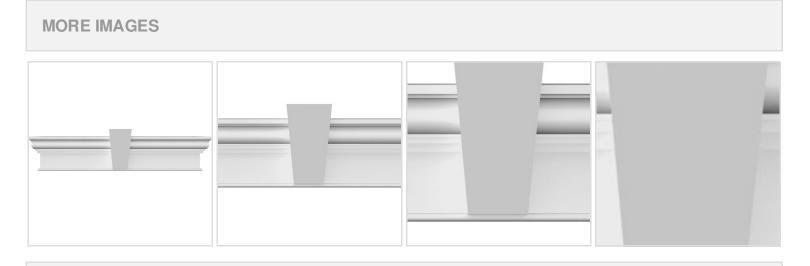

## **DESCRIPTION**

Keystone adds 1 1/2"H to the crosshead height for an overall height of 13 1/2"H

Remodelers, builders, and homeowners looking to enhance their next project by adding more curb appeal to the exterior of a home should consider crossheads. Crossheads are large casings that are typically placed at the top of a window, doorway or large entryway. Made of lightweight, yet durable high-density polyurethane, crossheads are easy for anyone to install. Feel free to choose from an amazing selection of sizes and style that will suit your project needs.