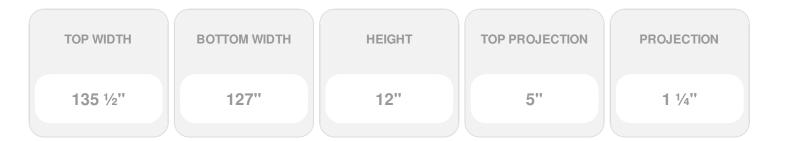

## **DESCRIPTION**

Keystone adds 1 1/2"H to the crosshead height for an overall height of 13 1/2"H

Remodelers, builders, and homeowners looking to enhance their next project by adding more curb appeal to the exterior of a home should consider crossheads. Crossheads are large casings that are typically placed at the top of a window, doorway or large entryway. Made of lightweight, yet durable high-density polyurethane, crossheads are easy for anyone to install. Feel free to choose from an amazing selection of sizes and style that will suit your project needs.