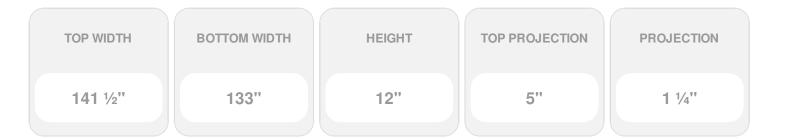

Item #: CRH12X133 List Price: \$267.21 **\$193.63** (EACH) Save \$73.58 (27%)

Usually ships in 3-5 business days