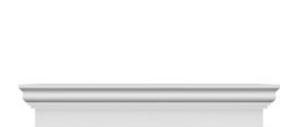

## **DESCRIPTION**

Remodelers, builders, and homeowners looking to enhance their next project by adding more curb appeal to the exterior of a home should consider crossheads. Crossheads are large casings that are typically placed at the top of a window, doorway or large entryway. Made of lightweight, yet durable high-density polyurethane, crossheads are easy for anyone to install. Feel free to choose from an amazing selection of sizes and style that will suit your project needs.