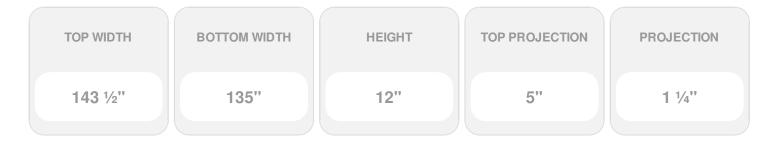

## **DESCRIPTION**

Keystone adds 1 1/2"H to the crosshead height for an overall height of 13 1/2"H

Remodelers, builders, and homeowners looking to enhance their next project by adding more curb appeal to the exterior of a home should consider crossheads. Crossheads are large casings that are typically placed at the top of a window, doorway or large entryway. Made of lightweight, yet durable high-density polyurethane, crossheads are easy for anyone to install. Feel free to choose from an amazing selection of sizes and style that will suit your project needs.