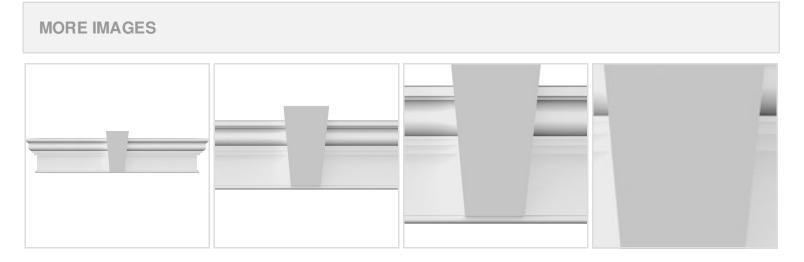

## **DESCRIPTION**

Keystone adds 1 1/2"H to the crosshead height for an overall height of 13 1/2"H

Remodelers, builders, and homeowners looking to enhance their next project by adding more curb appeal to the exterior of a home should consider crossheads. Crossheads are large casings that are typically placed at the top of a window, doorway or large entryway. Made of lightweight, yet durable high-density polyurethane, crossheads are easy for anyone to install. Feel free to choose from an amazing selection of sizes and style that will suit your project needs.