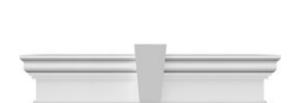

## **DESCRIPTION**

Keystone adds 1 1/2"H to the crosshead height for an overall height of 13 1/2"H

Remodelers, builders, and homeowners looking to enhance their next project by adding more curb appeal to the exterior of a home should consider crossheads. Crossheads are large casings that are typically placed at the top of a window, doorway or large entryway. Made of lightweight, yet durable high-density polyurethane, crossheads are easy for anyone to install. Feel free to choose from an amazing selection of sizes and style that will suit your project needs.