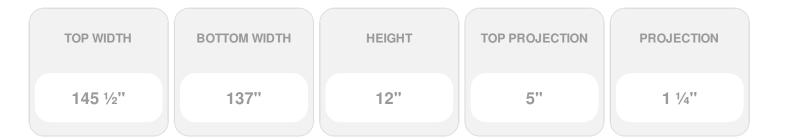

Item #: CRH12X137 List Price: \$274.72 **\$199.07** (EACH) Save \$75.65 (27%)

Usually ships in 3-5 business days