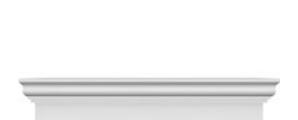

## **DESCRIPTION**

Remodelers, builders, and homeowners looking to enhance their next project by adding more curb appeal to the exterior of a home should consider crossheads. Crossheads are large casings that are typically placed at the top of a window, doorway or large entryway. Made of lightweight, yet durable high-density polyurethane, crossheads are easy for anyone to install. Feel free to choose from an amazing selection of sizes and style that will suit your project needs.