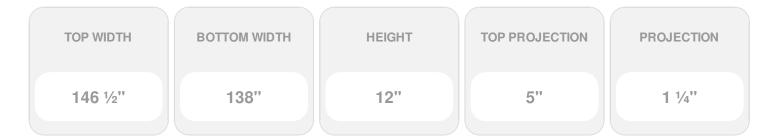

Item #: CRH12X138 List Price: \$276.59 **\$200.43** (EACH) Save \$76.16 (27%)

Usually ships in 3-5 business days