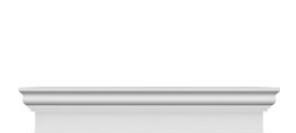

## **DESCRIPTION**

Remodelers, builders, and homeowners looking to enhance their next project by adding more curb appeal to the exterior of a home should consider crossheads. Crossheads are large casings that are typically placed at the top of a window, doorway or large entryway. Made of lightweight, yet durable high-density polyurethane, crossheads are easy for anyone to install. Feel free to choose from an amazing selection of sizes and style that will suit your project needs.