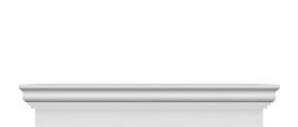

## **DESCRIPTION**

Remodelers, builders, and homeowners looking to enhance their next project by adding more curb appeal to the exterior of a home should consider crossheads. Crossheads are large casings that are typically placed at the top of a window, doorway or large entryway. Made of lightweight, yet durable high-density polyurethane, crossheads are easy for anyone to install. Feel free to choose from an amazing selection of sizes and style that will suit your project needs.