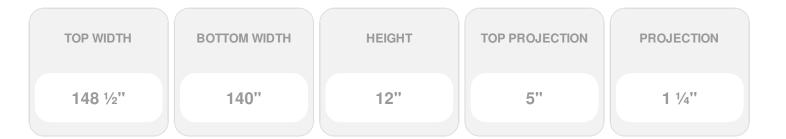

ltem #: CRH12X140 List Price: \$280.35 **\$203.15** (EACH) Save \$77.20 (27%)

Usually ships in 3-5 business days