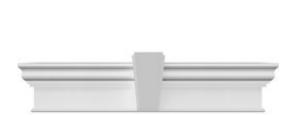

## **DESCRIPTION**

Keystone adds 2"H to the crosshead height for an overall height of 14"H

Remodelers, builders, and homeowners looking to enhance their next project by adding more curb appeal to the exterior of a home should consider crossheads. Crossheads are large casings that are typically placed at the top of a window, doorway or large entryway. Made of lightweight, yet durable high-density polyurethane, crossheads are easy for anyone to install. Feel free to choose from an amazing selection of sizes and style that will suit your project needs.