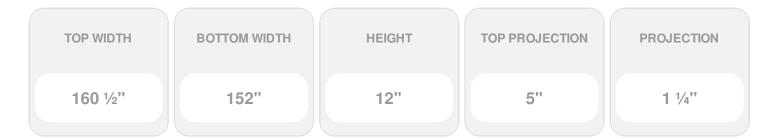

Item #: CRH12X152 List Price: \$302.87 **\$219.47** (EACH) Save \$83.40 (27%)

Usually ships in 3-5 business days