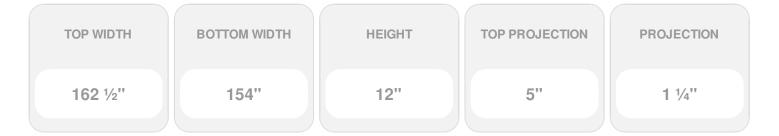

## **DESCRIPTION**

Remodelers, builders, and homeowners looking to enhance their next project by adding more curb appeal to the exterior of a home should consider crossheads. Crossheads are large casings that are typically placed at the top of a window, doorway or large entryway. Made of lightweight, yet durable high-density polyurethane, crossheads are easy for anyone to install. Feel free to choose from an amazing selection of sizes and style that will suit your project needs.