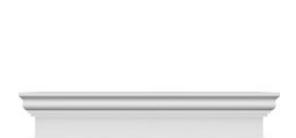

## **DESCRIPTION**

Remodelers, builders, and homeowners looking to enhance their next project by adding more curb appeal to the exterior of a home should consider crossheads. Crossheads are large casings that are typically placed at the top of a window, doorway or large entryway. Made of lightweight, yet durable high-density polyurethane, crossheads are easy for anyone to install. Feel free to choose from an amazing selection of sizes and style that will suit your project needs.