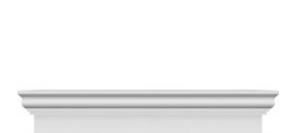

## **DESCRIPTION**

Remodelers, builders, and homeowners looking to enhance their next project by adding more curb appeal to the exterior of a home should consider crossheads. Crossheads are large casings that are typically placed at the top of a window, doorway or large entryway. Made of lightweight, yet durable high-density polyurethane, crossheads are easy for anyone to install. Feel free to choose from an amazing selection of sizes and style that will suit your project needs.

Item #: CRH12X158 List Price: \$314.13 **\$227.63** (EACH) Save \$86.50 (27%)

Usually ships in 3-5 business days

| TOP WIDTH | BOTTOM WIDTH | HEIGHT | TOP PROJECTION | PROJECTION |
|-----------|--------------|--------|----------------|------------|
| 166 ½"    | 158"         | 12"    | 5"             | 1 1/4"     |