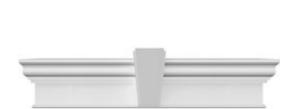

## **DESCRIPTION**

Keystone adds 2"H to the crosshead height for an overall height of 14"H

Remodelers, builders, and homeowners looking to enhance their next project by adding more curb appeal to the exterior of a home should consider crossheads. Crossheads are large casings that are typically placed at the top of a window, doorway or large entryway. Made of lightweight, yet durable high-density polyurethane, crossheads are easy for anyone to install. Feel free to choose from an amazing selection of sizes and style that will suit your project needs.