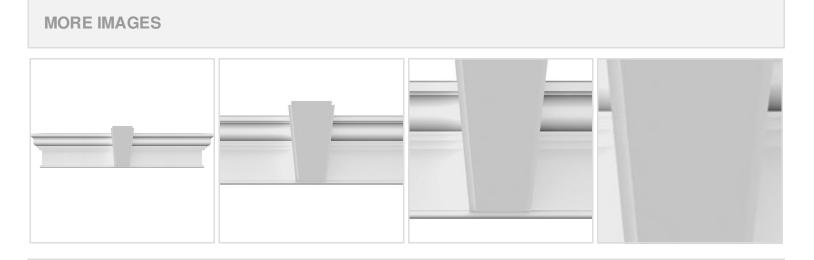

## **DESCRIPTION**

Keystone adds 2"H to the crosshead height for an overall height of 14"H

Remodelers, builders, and homeowners looking to enhance their next project by adding more curb appeal to the exterior of a home should consider crossheads. Crossheads are large casings that are typically placed at the top of a window, doorway or large entryway. Made of lightweight, yet durable high-density polyurethane, crossheads are easy for anyone to install. Feel free to choose from an amazing selection of sizes and style that will suit your project needs.