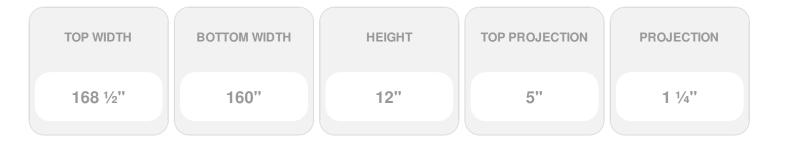

## **DESCRIPTION**

Keystone adds 2"H to the crosshead height for an overall height of 14"H

Remodelers, builders, and homeowners looking to enhance their next project by adding more curb appeal to the exterior of a home should consider crossheads. Crossheads are large casings that are typically placed at the top of a window, doorway or large entryway. Made of lightweight, yet durable high-density polyurethane, crossheads are easy for anyone to install. Feel free to choose from an amazing selection of sizes and style that will suit your project needs.