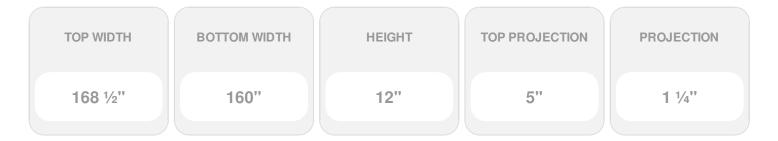

- Comes factory primed and ready to paint
- Easily install it with fully bonded adhesive or nails
- Perfect for exterior and interior applications
- Composed of high-density polyurethane, making it a durable yet lightweight product
- Impervious to natural elements
- Customize with keystones, pilasters and pediments for an extraordinary look
- This product qualifies for our Lowest Price Guarantee
- Order now and get our 30 day Price Protection

Item #: CRH12X160KF List Price: \$404.57 **\$293.17** (EACH) Save \$111.40 (27%)

Usually ships in 3-5 business days





## **DESCRIPTION**

Keystone adds 1 1/2"H to the crosshead height for an overall height of 13 1/2"H

Remodelers, builders, and homeowners looking to enhance their next project by adding more curb appeal to the exterior of a home should consider crossheads. Crossheads are large casings that are typically placed at the top of a window, doorway or large entryway. Made of lightweight, yet durable high-density polyurethane, crossheads are easy for anyone to install. Feel free to choose from an amazing selection of sizes and style that will suit your project needs.

Order online at: http://www.architecturaldepot.com/CRH12X160KF.html

Date Printed: 04/19/2024 - 8:46 pm