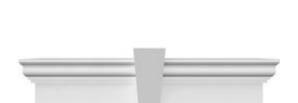

## **DESCRIPTION**

Keystone adds 1 1/2"H to the crosshead height for an overall height of 13 1/2"H

Remodelers, builders, and homeowners looking to enhance their next project by adding more curb appeal to the exterior of a home should consider crossheads. Crossheads are large casings that are typically placed at the top of a window, doorway or large entryway. Made of lightweight, yet durable high-density polyurethane, crossheads are easy for anyone to install. Feel free to choose from an amazing selection of sizes and style that will suit your project needs.