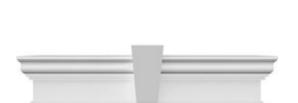

## **DESCRIPTION**

Keystone adds 1 1/2"H to the crosshead height for an overall height of 13 1/2"H

Remodelers, builders, and homeowners looking to enhance their next project by adding more curb appeal to the exterior of a home should consider crossheads. Crossheads are large casings that are typically placed at the top of a window, doorway or large entryway. Made of lightweight, yet durable high-density polyurethane, crossheads are easy for anyone to install. Feel free to choose from an amazing selection of sizes and style that will suit your project needs.