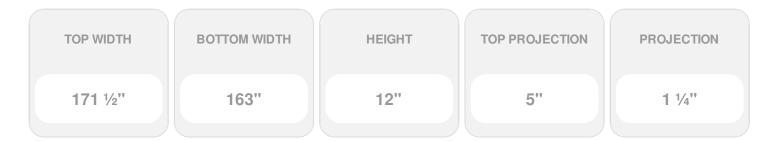

## **DESCRIPTION**

Keystone adds 1 1/2"H to the crosshead height for an overall height of 13 1/2"H

Remodelers, builders, and homeowners looking to enhance their next project by adding more curb appeal to the exterior of a home should consider crossheads. Crossheads are large casings that are typically placed at the top of a window, doorway or large entryway. Made of lightweight, yet durable high-density polyurethane, crossheads are easy for anyone to install. Feel free to choose from an amazing selection of sizes and style that will suit your project needs.