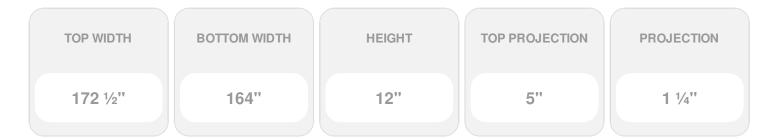

Item #: CRH12X164 List Price: \$325.39 **\$235.79** (EACH) Save \$89.60 (27%)

Usually ships in 3-5 business days