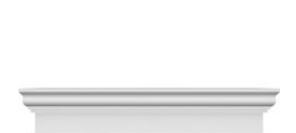

## **DESCRIPTION**

Remodelers, builders, and homeowners looking to enhance their next project by adding more curb appeal to the exterior of a home should consider crossheads. Crossheads are large casings that are typically placed at the top of a window, doorway or large entryway. Made of lightweight, yet durable high-density polyurethane, crossheads are easy for anyone to install. Feel free to choose from an amazing selection of sizes and style that will suit your project needs.