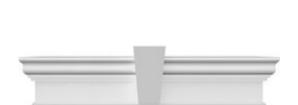

## **DESCRIPTION**

Keystone adds 1 1/2"H to the crosshead height for an overall height of 13 1/2"H

Remodelers, builders, and homeowners looking to enhance their next project by adding more curb appeal to the exterior of a home should consider crossheads. Crossheads are large casings that are typically placed at the top of a window, doorway or large entryway. Made of lightweight, yet durable high-density polyurethane, crossheads are easy for anyone to install. Feel free to choose from an amazing selection of sizes and style that will suit your project needs.