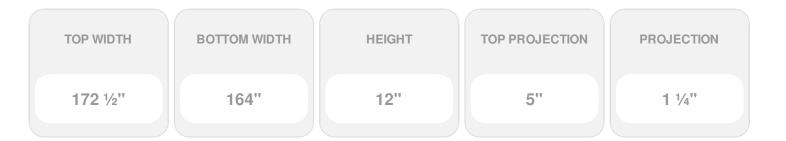

## **DESCRIPTION**

Keystone adds 1 1/2"H to the crosshead height for an overall height of 13 1/2"H

Remodelers, builders, and homeowners looking to enhance their next project by adding more curb appeal to the exterior of a home should consider crossheads. Crossheads are large casings that are typically placed at the top of a window, doorway or large entryway. Made of lightweight, yet durable high-density polyurethane, crossheads are easy for anyone to install. Feel free to choose from an amazing selection of sizes and style that will suit your project needs.