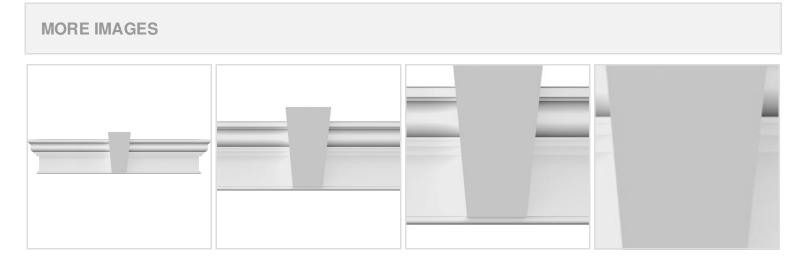

## **DESCRIPTION**

Keystone adds 1 1/2"H to the crosshead height for an overall height of 13 1/2"H

Remodelers, builders, and homeowners looking to enhance their next project by adding more curb appeal to the exterior of a home should consider crossheads. Crossheads are large casings that are typically placed at the top of a window, doorway or large entryway. Made of lightweight, yet durable high-density polyurethane, crossheads are easy for anyone to install. Feel free to choose from an amazing selection of sizes and style that will suit your project needs.