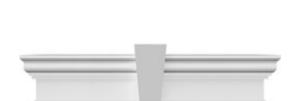

## **DESCRIPTION**

Keystone adds 1 1/2"H to the crosshead height for an overall height of 13 1/2"H

Remodelers, builders, and homeowners looking to enhance their next project by adding more curb appeal to the exterior of a home should consider crossheads. Crossheads are large casings that are typically placed at the top of a window, doorway or large entryway. Made of lightweight, yet durable high-density polyurethane, crossheads are easy for anyone to install. Feel free to choose from an amazing selection of sizes and style that will suit your project needs.