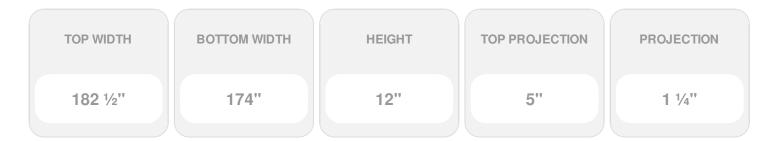

## **DESCRIPTION**

Keystone adds 1 1/2"H to the crosshead height for an overall height of 13 1/2"H

Remodelers, builders, and homeowners looking to enhance their next project by adding more curb appeal to the exterior of a home should consider crossheads. Crossheads are large casings that are typically placed at the top of a window, doorway or large entryway. Made of lightweight, yet durable high-density polyurethane, crossheads are easy for anyone to install. Feel free to choose from an amazing selection of sizes and style that will suit your project needs.