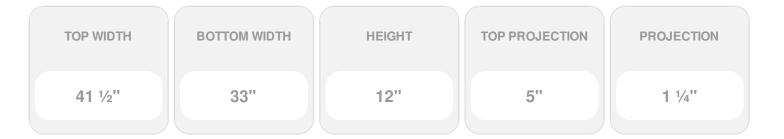

- Comes factory primed and ready to paint
- Easily install it with fully bonded adhesive or nails
- Perfect for exterior and interior applications
- Composed of high-density polyurethane, making it a durable yet lightweight product
- Impervious to natural elements
- Customize with keystones, pilasters and pediments for an extraordinary look
- This product qualifies for our Lowest Price Guarantee
- Order now and get our 30 day Price Protection

Item #: CRH12X33 List Price: \$79.53 **\$57.63** (EACH) Save \$21.90 (27%)

Usually ships in 3-5 business days





## **DESCRIPTION**

Remodelers, builders, and homeowners looking to enhance their next project by adding more curb appeal to the exterior of a home should consider crossheads. Crossheads are large casings that are typically placed at the top of a window, doorway or large entryway. Made of lightweight, yet durable high-density polyurethane, crossheads are easy for anyone to install. Feel free to choose from an amazing selection of sizes and style that will suit your project needs.

Order online at: http://www.architecturaldepot.com/CRH12X33.html

Date Printed: 04/26/2024 - 5:55 pm