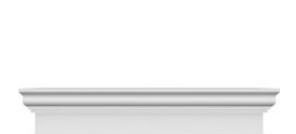

## **DESCRIPTION**

Remodelers, builders, and homeowners looking to enhance their next project by adding more curb appeal to the exterior of a home should consider crossheads. Crossheads are large casings that are typically placed at the top of a window, doorway or large entryway. Made of lightweight, yet durable high-density polyurethane, crossheads are easy for anyone to install. Feel free to choose from an amazing selection of sizes and style that will suit your project needs.