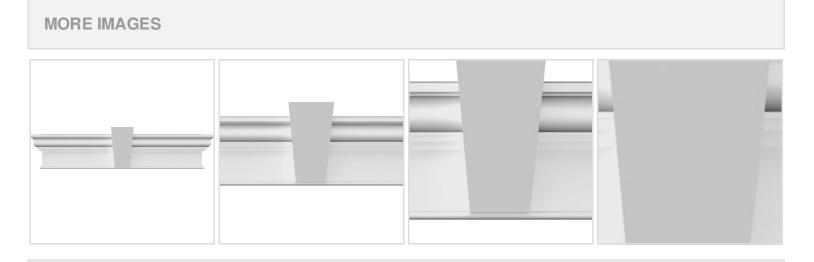

## **DESCRIPTION**

Keystone adds 1 1/2"H to the crosshead height for an overall height of 13 1/2"H

Remodelers, builders, and homeowners looking to enhance their next project by adding more curb appeal to the exterior of a home should consider crossheads. Crossheads are large casings that are typically placed at the top of a window, doorway or large entryway. Made of lightweight, yet durable high-density polyurethane, crossheads are easy for anyone to install. Feel free to choose from an amazing selection of sizes and style that will suit your project needs.