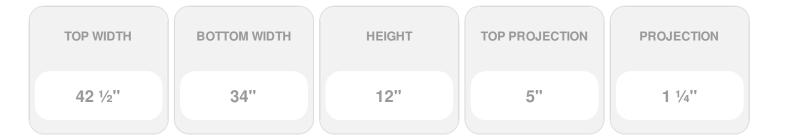

## **DESCRIPTION**

Keystone adds 1 1/2"H to the crosshead height for an overall height of 13 1/2"H

Remodelers, builders, and homeowners looking to enhance their next project by adding more curb appeal to the exterior of a home should consider crossheads. Crossheads are large casings that are typically placed at the top of a window, doorway or large entryway. Made of lightweight, yet durable high-density polyurethane, crossheads are easy for anyone to install. Feel free to choose from an amazing selection of sizes and style that will suit your project needs.