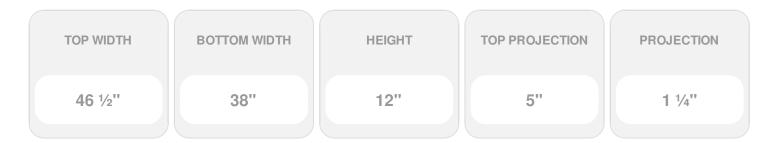

Item #: CRH12X38KF List Price: \$175.61 **\$127.25** (EACH) Save \$48.36 (27%)

Usually ships in 3-5 business days