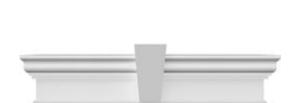

## **DESCRIPTION**

Keystone adds 1 1/2"H to the crosshead height for an overall height of 13 1/2"H

Remodelers, builders, and homeowners looking to enhance their next project by adding more curb appeal to the exterior of a home should consider crossheads. Crossheads are large casings that are typically placed at the top of a window, doorway or large entryway. Made of lightweight, yet durable high-density polyurethane, crossheads are easy for anyone to install. Feel free to choose from an amazing selection of sizes and style that will suit your project needs.