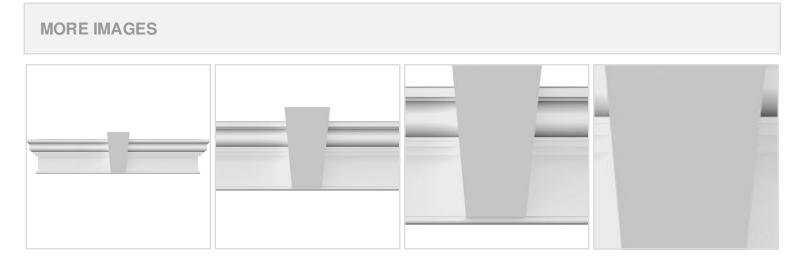

## **DESCRIPTION**

Keystone adds 1 1/2"H to the crosshead height for an overall height of 13 1/2"H

Remodelers, builders, and homeowners looking to enhance their next project by adding more curb appeal to the exterior of a home should consider crossheads. Crossheads are large casings that are typically placed at the top of a window, doorway or large entryway. Made of lightweight, yet durable high-density polyurethane, crossheads are easy for anyone to install. Feel free to choose from an amazing selection of sizes and style that will suit your project needs.