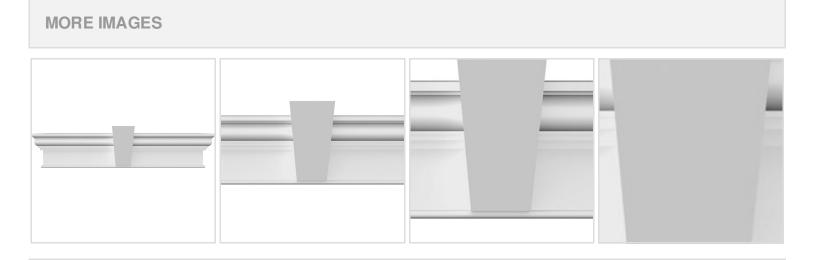

## **DESCRIPTION**

Keystone adds 1 1/2"H to the crosshead height for an overall height of 13 1/2"H

Remodelers, builders, and homeowners looking to enhance their next project by adding more curb appeal to the exterior of a home should consider crossheads. Crossheads are large casings that are typically placed at the top of a window, doorway or large entryway. Made of lightweight, yet durable high-density polyurethane, crossheads are easy for anyone to install. Feel free to choose from an amazing selection of sizes and style that will suit your project needs.