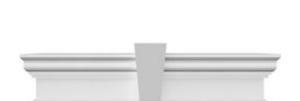

## **DESCRIPTION**

Keystone adds 1 1/2"H to the crosshead height for an overall height of 13 1/2"H

Remodelers, builders, and homeowners looking to enhance their next project by adding more curb appeal to the exterior of a home should consider crossheads. Crossheads are large casings that are typically placed at the top of a window, doorway or large entryway. Made of lightweight, yet durable high-density polyurethane, crossheads are easy for anyone to install. Feel free to choose from an amazing selection of sizes and style that will suit your project needs.