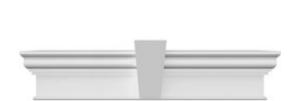

## **DESCRIPTION**

Keystone adds 1 1/2"H to the crosshead height for an overall height of 13 1/2"H

Remodelers, builders, and homeowners looking to enhance their next project by adding more curb appeal to the exterior of a home should consider crossheads. Crossheads are large casings that are typically placed at the top of a window, doorway or large entryway. Made of lightweight, yet durable high-density polyurethane, crossheads are easy for anyone to install. Feel free to choose from an amazing selection of sizes and style that will suit your project needs.