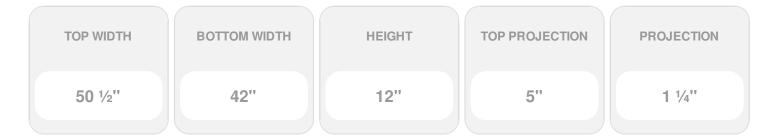

## **DESCRIPTION**

Keystone adds 1 1/2"H to the crosshead height for an overall height of 13 1/2"H

Remodelers, builders, and homeowners looking to enhance their next project by adding more curb appeal to the exterior of a home should consider crossheads. Crossheads are large casings that are typically placed at the top of a window, doorway or large entryway. Made of lightweight, yet durable high-density polyurethane, crossheads are easy for anyone to install. Feel free to choose from an amazing selection of sizes and style that will suit your project needs.