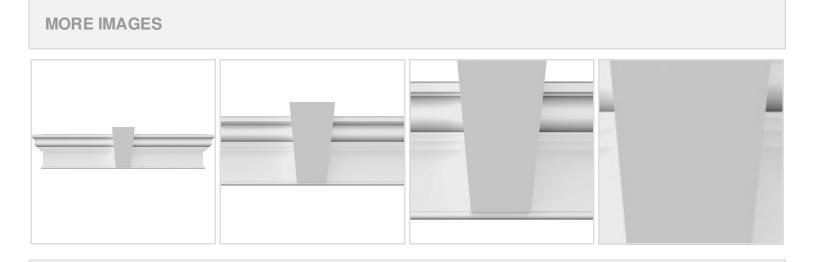

## **DESCRIPTION**

Keystone adds 1 1/2"H to the crosshead height for an overall height of 13 1/2"H

Remodelers, builders, and homeowners looking to enhance their next project by adding more curb appeal to the exterior of a home should consider crossheads. Crossheads are large casings that are typically placed at the top of a window, doorway or large entryway. Made of lightweight, yet durable high-density polyurethane, crossheads are easy for anyone to install. Feel free to choose from an amazing selection of sizes and style that will suit your project needs.