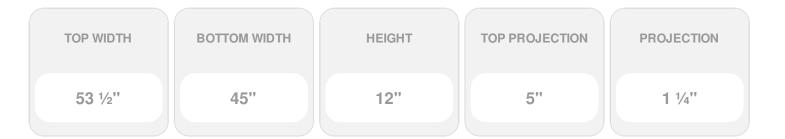

## **DESCRIPTION**

Keystone adds 1 1/2"H to the crosshead height for an overall height of 13 1/2"H

Remodelers, builders, and homeowners looking to enhance their next project by adding more curb appeal to the exterior of a home should consider crossheads. Crossheads are large casings that are typically placed at the top of a window, doorway or large entryway. Made of lightweight, yet durable high-density polyurethane, crossheads are easy for anyone to install. Feel free to choose from an amazing selection of sizes and style that will suit your project needs.