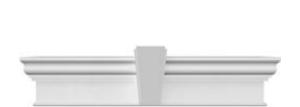

## **DESCRIPTION**

Keystone adds 2"H to the crosshead height for an overall height of 14"H

Remodelers, builders, and homeowners looking to enhance their next project by adding more curb appeal to the exterior of a home should consider crossheads. Crossheads are large casings that are typically placed at the top of a window, doorway or large entryway. Made of lightweight, yet durable high-density polyurethane, crossheads are easy for anyone to install. Feel free to choose from an amazing selection of sizes and style that will suit your project needs.