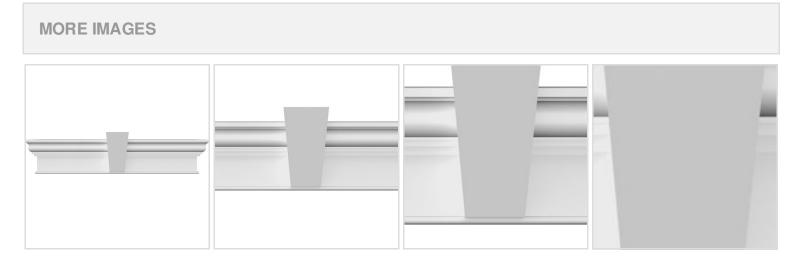

## **DESCRIPTION**

Keystone adds 1 1/2"H to the crosshead height for an overall height of 13 1/2"H

Remodelers, builders, and homeowners looking to enhance their next project by adding more curb appeal to the exterior of a home should consider crossheads. Crossheads are large casings that are typically placed at the top of a window, doorway or large entryway. Made of lightweight, yet durable high-density polyurethane, crossheads are easy for anyone to install. Feel free to choose from an amazing selection of sizes and style that will suit your project needs.