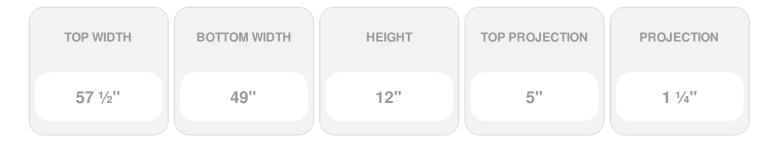

## **DESCRIPTION**

Keystone adds 1 1/2"H to the crosshead height for an overall height of 13 1/2"H

Remodelers, builders, and homeowners looking to enhance their next project by adding more curb appeal to the exterior of a home should consider crossheads. Crossheads are large casings that are typically placed at the top of a window, doorway or large entryway. Made of lightweight, yet durable high-density polyurethane, crossheads are easy for anyone to install. Feel free to choose from an amazing selection of sizes and style that will suit your project needs.