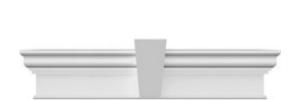

## **DESCRIPTION**

Keystone adds 1 1/2"H to the crosshead height for an overall height of 13 1/2"H

Remodelers, builders, and homeowners looking to enhance their next project by adding more curb appeal to the exterior of a home should consider crossheads. Crossheads are large casings that are typically placed at the top of a window, doorway or large entryway. Made of lightweight, yet durable high-density polyurethane, crossheads are easy for anyone to install. Feel free to choose from an amazing selection of sizes and style that will suit your project needs.