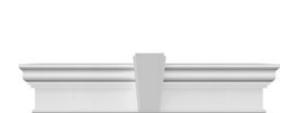

## **DESCRIPTION**

Keystone adds 2"H to the crosshead height for an overall height of 14"H

Remodelers, builders, and homeowners looking to enhance their next project by adding more curb appeal to the exterior of a home should consider crossheads. Crossheads are large casings that are typically placed at the top of a window, doorway or large entryway. Made of lightweight, yet durable high-density polyurethane, crossheads are easy for anyone to install. Feel free to choose from an amazing selection of sizes and style that will suit your project needs.