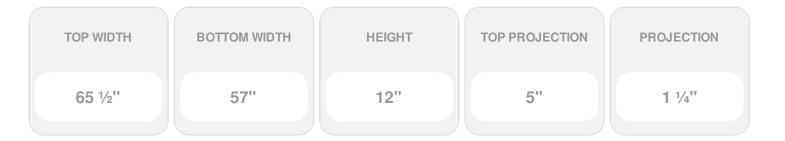

## **DESCRIPTION**

Keystone adds 2"H to the crosshead height for an overall height of 14"H

Remodelers, builders, and homeowners looking to enhance their next project by adding more curb appeal to the exterior of a home should consider crossheads. Crossheads are large casings that are typically placed at the top of a window, doorway or large entryway. Made of lightweight, yet durable high-density polyurethane, crossheads are easy for anyone to install. Feel free to choose from an amazing selection of sizes and style that will suit your project needs.