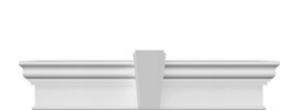

## **DESCRIPTION**

Keystone adds 2"H to the crosshead height for an overall height of 14"H

Remodelers, builders, and homeowners looking to enhance their next project by adding more curb appeal to the exterior of a home should consider crossheads. Crossheads are large casings that are typically placed at the top of a window, doorway or large entryway. Made of lightweight, yet durable high-density polyurethane, crossheads are easy for anyone to install. Feel free to choose from an amazing selection of sizes and style that will suit your project needs.