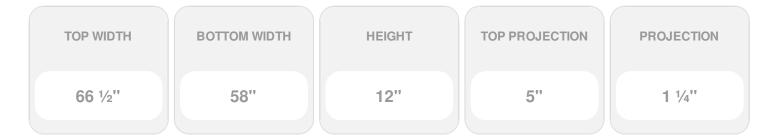

## **DESCRIPTION**

Keystone adds 1 1/2"H to the crosshead height for an overall height of 13 1/2"H

Remodelers, builders, and homeowners looking to enhance their next project by adding more curb appeal to the exterior of a home should consider crossheads. Crossheads are large casings that are typically placed at the top of a window, doorway or large entryway. Made of lightweight, yet durable high-density polyurethane, crossheads are easy for anyone to install. Feel free to choose from an amazing selection of sizes and style that will suit your project needs.