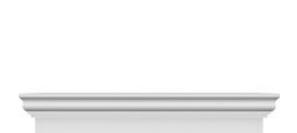

## **DESCRIPTION**

Remodelers, builders, and homeowners looking to enhance their next project by adding more curb appeal to the exterior of a home should consider crossheads. Crossheads are large casings that are typically placed at the top of a window, doorway or large entryway. Made of lightweight, yet durable high-density polyurethane, crossheads are easy for anyone to install. Feel free to choose from an amazing selection of sizes and style that will suit your project needs.