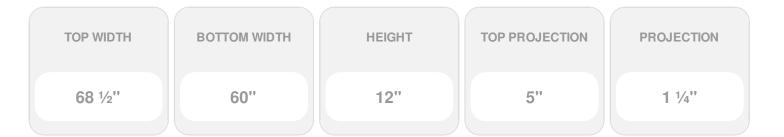

Item #: CRH12X60 List Price: \$130.20 **\$94.35** (EACH) Save \$35.85 (27%)

Usually ships in 3-5 business days