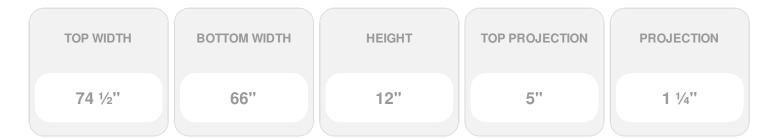

Item #: CRH12X66 List Price: \$141.46 **\$102.51** (EACH) Save \$38.95 (27%)

Usually ships in 3-5 business days