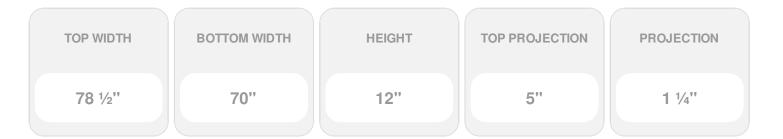

Item #: CRH12X70 List Price: \$148.97 **\$107.95** (EACH) Save \$41.02 (27%)

Usually ships in 3-5 business days