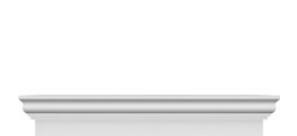

## **DESCRIPTION**

Remodelers, builders, and homeowners looking to enhance their next project by adding more curb appeal to the exterior of a home should consider crossheads. Crossheads are large casings that are typically placed at the top of a window, doorway or large entryway. Made of lightweight, yet durable high-density polyurethane, crossheads are easy for anyone to install. Feel free to choose from an amazing selection of sizes and style that will suit your project needs.