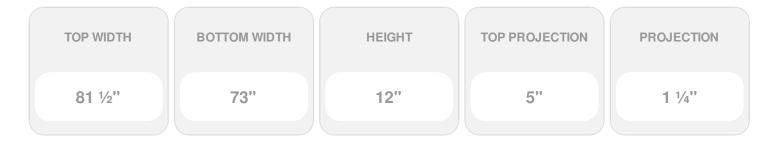

## **DESCRIPTION**

Keystone adds 2"H to the crosshead height for an overall height of 14"H

Remodelers, builders, and homeowners looking to enhance their next project by adding more curb appeal to the exterior of a home should consider crossheads. Crossheads are large casings that are typically placed at the top of a window, doorway or large entryway. Made of lightweight, yet durable high-density polyurethane, crossheads are easy for anyone to install. Feel free to choose from an amazing selection of sizes and style that will suit your project needs.