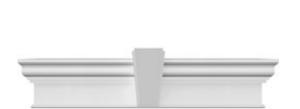

## **DESCRIPTION**

Keystone adds 2"H to the crosshead height for an overall height of 14"H

Remodelers, builders, and homeowners looking to enhance their next project by adding more curb appeal to the exterior of a home should consider crossheads. Crossheads are large casings that are typically placed at the top of a window, doorway or large entryway. Made of lightweight, yet durable high-density polyurethane, crossheads are easy for anyone to install. Feel free to choose from an amazing selection of sizes and style that will suit your project needs.