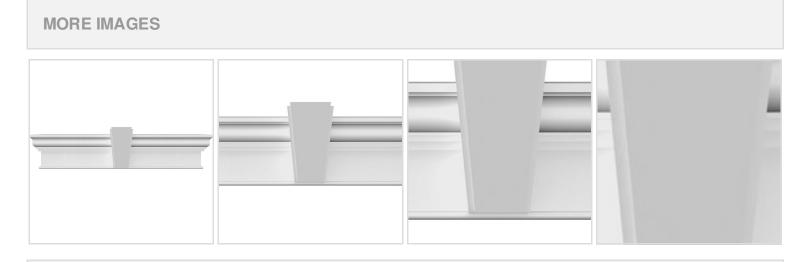

## **DESCRIPTION**

Keystone adds 2"H to the crosshead height for an overall height of 14"H

Remodelers, builders, and homeowners looking to enhance their next project by adding more curb appeal to the exterior of a home should consider crossheads. Crossheads are large casings that are typically placed at the top of a window, doorway or large entryway. Made of lightweight, yet durable high-density polyurethane, crossheads are easy for anyone to install. Feel free to choose from an amazing selection of sizes and style that will suit your project needs.