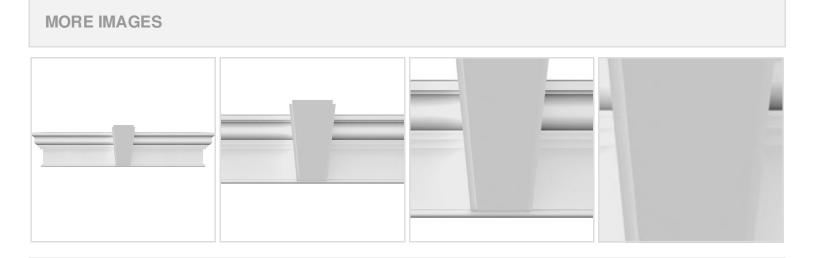

## **DESCRIPTION**

Keystone adds 2"H to the crosshead height for an overall height of 14"H

Remodelers, builders, and homeowners looking to enhance their next project by adding more curb appeal to the exterior of a home should consider crossheads. Crossheads are large casings that are typically placed at the top of a window, doorway or large entryway. Made of lightweight, yet durable high-density polyurethane, crossheads are easy for anyone to install. Feel free to choose from an amazing selection of sizes and style that will suit your project needs.