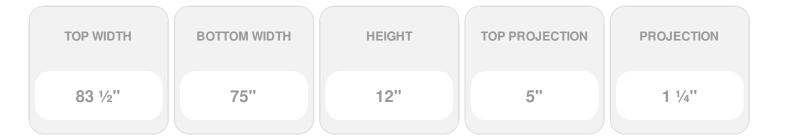

## **DESCRIPTION**

Keystone adds 2"H to the crosshead height for an overall height of 14"H

Remodelers, builders, and homeowners looking to enhance their next project by adding more curb appeal to the exterior of a home should consider crossheads. Crossheads are large casings that are typically placed at the top of a window, doorway or large entryway. Made of lightweight, yet durable high-density polyurethane, crossheads are easy for anyone to install. Feel free to choose from an amazing selection of sizes and style that will suit your project needs.