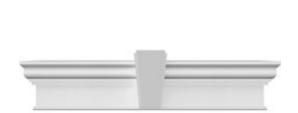

## **DESCRIPTION**

Keystone adds 2"H to the crosshead height for an overall height of 14"H

Remodelers, builders, and homeowners looking to enhance their next project by adding more curb appeal to the exterior of a home should consider crossheads. Crossheads are large casings that are typically placed at the top of a window, doorway or large entryway. Made of lightweight, yet durable high-density polyurethane, crossheads are easy for anyone to install. Feel free to choose from an amazing selection of sizes and style that will suit your project needs.