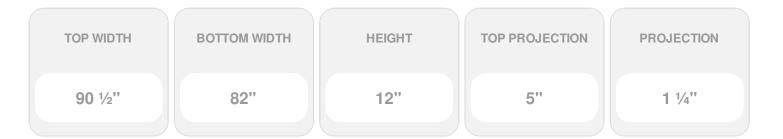

Item #: CRH12X82 List Price: \$171.49 **\$124.27** (EACH) Save \$47.22 (27%)

Usually ships in 3-5 business days