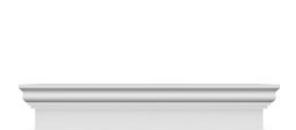

## **DESCRIPTION**

Remodelers, builders, and homeowners looking to enhance their next project by adding more curb appeal to the exterior of a home should consider crossheads. Crossheads are large casings that are typically placed at the top of a window, doorway or large entryway. Made of lightweight, yet durable high-density polyurethane, crossheads are easy for anyone to install. Feel free to choose from an amazing selection of sizes and style that will suit your project needs.