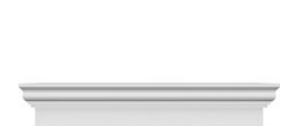

## **DESCRIPTION**

Remodelers, builders, and homeowners looking to enhance their next project by adding more curb appeal to the exterior of a home should consider crossheads. Crossheads are large casings that are typically placed at the top of a window, doorway or large entryway. Made of lightweight, yet durable high-density polyurethane, crossheads are easy for anyone to install. Feel free to choose from an amazing selection of sizes and style that will suit your project needs.