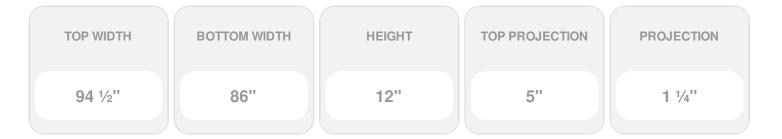

Item #: CRH12X86 List Price: \$179.00 **\$129.71** (EACH) Save \$49.29 (27%)

Usually ships in 3-5 business days