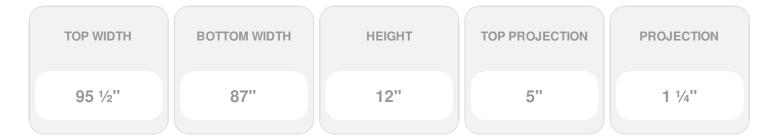

## **DESCRIPTION**

Remodelers, builders, and homeowners looking to enhance their next project by adding more curb appeal to the exterior of a home should consider crossheads. Crossheads are large casings that are typically placed at the top of a window, doorway or large entryway. Made of lightweight, yet durable high-density polyurethane, crossheads are easy for anyone to install. Feel free to choose from an amazing selection of sizes and style that will suit your project needs.