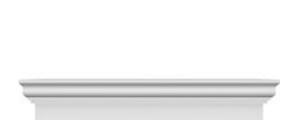

## **DESCRIPTION**

Remodelers, builders, and homeowners looking to enhance their next project by adding more curb appeal to the exterior of a home should consider crossheads. Crossheads are large casings that are typically placed at the top of a window, doorway or large entryway. Made of lightweight, yet durable high-density polyurethane, crossheads are easy for anyone to install. Feel free to choose from an amazing selection of sizes and style that will suit your project needs.