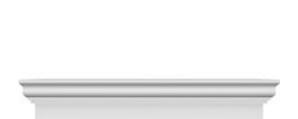

## **DESCRIPTION**

Remodelers, builders, and homeowners looking to enhance their next project by adding more curb appeal to the exterior of a home should consider crossheads. Crossheads are large casings that are typically placed at the top of a window, doorway or large entryway. Made of lightweight, yet durable high-density polyurethane, crossheads are easy for anyone to install. Feel free to choose from an amazing selection of sizes and style that will suit your project needs.