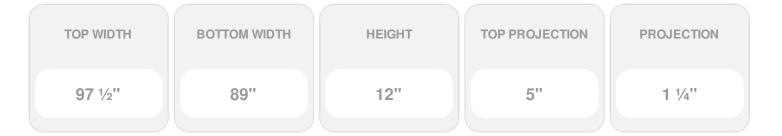

Item #: CRH12X89 List Price: \$184.63 **\$133.79** (EACH) Save \$50.84 (27%)

Usually ships in 3-5 business days